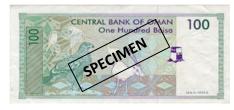

## Q1. Match the following paper currency to their amount.

| 1. | AVITOSTI AVI | a. | 50 RIALS  |
|----|--------------------------------------------------------------------------------------------------------------------------------------------------------------------------------------------------------------------------------------------------------------------------------------------------------------------------------------------------------------------------------------------------------------------------------------------------------------------------------------------------------------------------------------------------------------------------------------------------------------------------------------------------------------------------------------------------------------------------------------------------------------------------------------------------------------------------------------------------------------------------------------------------------------------------------------------------------------------------------------------------------------------------------------------------------------------------------------------------------------------------------------------------------------------------------------------------------------------------------------------------------------------------------------------------------------------------------------------------------------------------------------------------------------------------------------------------------------------------------------------------------------------------------------------------------------------------------------------------------------------------------------------------------------------------------------------------------------------------------------------------------------------------------------------------------------------------------------------------------------------------------------------------------------------------------------------------------------------------------------------------------------------------------------------------------------------------------------------------------------------------------|----|-----------|
| 2. | SALTATET BASES AND SALTATED ON AN ALE THE PROPERTY OF THE PARTY OF THE | b. | 100 BAISA |
| 3. | SO CONTRIBUTION SO                                                                                                                                                                                                                                                                                                                                                                                                                                                                                                                                                                                                                                                                                                                                                                                                                                                                                                                                                                                                                                                                                                                                                                                                                                                                                                                                                                                                                                                                                                                                                                                                                                                                                                                                                                                                                                                                                                                                                                                                                                                                                                             | C. | 1 RIAL    |
| 4. | CENTIFICAÇÃO DE RIAL                                                                                                                                                                                                                                                                                                                                                                                                                                                                                                                                                                                                                                                                                                                                                                                                                                                                                                                                                                                                                                                                                                                                                                                                                                                                                                                                                                                                                                                                                                                                                                                                                                                                                                                                                                                                                                                                                                                                                                                                                                                                                                           | d. | ½ RIAL    |
| 5. | FTAIA-T. SPECIMENT 1/2  FTAIA-T. SPECIMENT 1/2  FOR ROLL NK OF OMAN Holf Roll  Little Roll  Litt | e. | 10 RIALS  |

ANSWERS: 1. \_\_\_\_\_, 2. \_\_\_\_\_, 3. \_\_\_\_\_, 4. \_\_\_\_\_, 5. \_\_\_\_

ISWK- PRIMARY / DEPARTMENT OF MATHEMATICS 2021-22