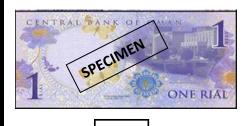

## Q1. Match the following paper currency to their amount.

| 1. | AVITOSTI AVI | a. | 50 RIALS  |
|----|--------------------------------------------------------------------------------------------------------------------------------------------------------------------------------------------------------------------------------------------------------------------------------------------------------------------------------------------------------------------------------------------------------------------------------------------------------------------------------------------------------------------------------------------------------------------------------------------------------------------------------------------------------------------------------------------------------------------------------------------------------------------------------------------------------------------------------------------------------------------------------------------------------------------------------------------------------------------------------------------------------------------------------------------------------------------------------------------------------------------------------------------------------------------------------------------------------------------------------------------------------------------------------------------------------------------------------------------------------------------------------------------------------------------------------------------------------------------------------------------------------------------------------------------------------------------------------------------------------------------------------------------------------------------------------------------------------------------------------------------------------------------------------------------------------------------------------------------------------------------------------------------------------------------------------------------------------------------------------------------------------------------------------------------------------------------------------------------------------------------------------|----|-----------|
| 2. | SALTATET BASES AND SALTATED ON AN ALE THE PROPERTY OF THE PARTY OF THE | b. | 100 BAISA |
| 3. | SO CONTRIBUTION SO                                                                                                                                                                                                                                                                                                                                                                                                                                                                                                                                                                                                                                                                                                                                                                                                                                                                                                                                                                                                                                                                                                                                                                                                                                                                                                                                                                                                                                                                                                                                                                                                                                                                                                                                                                                                                                                                                                                                                                                                                                                                                                             | C. | 1 RIAL    |
| 4. | CENTIFICAÇÃO DE RIAL                                                                                                                                                                                                                                                                                                                                                                                                                                                                                                                                                                                                                                                                                                                                                                                                                                                                                                                                                                                                                                                                                                                                                                                                                                                                                                                                                                                                                                                                                                                                                                                                                                                                                                                                                                                                                                                                                                                                                                                                                                                                                                           | d. | ½ RIAL    |
| 5. | FTAIA-T. SPECIMENT 1/2  FTAIA-T. SPECIMENT 1/2  FOR ROLL NK OF OMAN Holf Roll  Little Roll  Litt | e. | 10 RIALS  |

ANSWERS: 1. \_\_\_\_\_, 2. \_\_\_\_\_, 3. \_\_\_\_\_, 4. \_\_\_\_\_, 5. \_\_\_\_

ISWK- PRIMARY / DEPARTMENT OF MATHEMATICS 2021-22