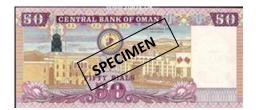

## Q1. Match the following paper currency to their amount.

| 1. | AVITOSTI AVI | a. | 50 RIALS  |
|----|--------------------------------------------------------------------------------------------------------------------------------------------------------------------------------------------------------------------------------------------------------------------------------------------------------------------------------------------------------------------------------------------------------------------------------------------------------------------------------------------------------------------------------------------------------------------------------------------------------------------------------------------------------------------------------------------------------------------------------------------------------------------------------------------------------------------------------------------------------------------------------------------------------------------------------------------------------------------------------------------------------------------------------------------------------------------------------------------------------------------------------------------------------------------------------------------------------------------------------------------------------------------------------------------------------------------------------------------------------------------------------------------------------------------------------------------------------------------------------------------------------------------------------------------------------------------------------------------------------------------------------------------------------------------------------------------------------------------------------------------------------------------------------------------------------------------------------------------------------------------------------------------------------------------------------------------------------------------------------------------------------------------------------------------------------------------------------------------------------------------------------|----|-----------|
| 2. | SALTATET BASES AND SALTATED ON AN ALE THE PROPERTY OF THE PARTY OF THE | b. | 100 BAISA |
| 3. | SO CONTRIBUTION SO                                                                                                                                                                                                                                                                                                                                                                                                                                                                                                                                                                                                                                                                                                                                                                                                                                                                                                                                                                                                                                                                                                                                                                                                                                                                                                                                                                                                                                                                                                                                                                                                                                                                                                                                                                                                                                                                                                                                                                                                                                                                                                             | C. | 1 RIAL    |
| 4. | CENTIFICAÇÃO DE RIAL                                                                                                                                                                                                                                                                                                                                                                                                                                                                                                                                                                                                                                                                                                                                                                                                                                                                                                                                                                                                                                                                                                                                                                                                                                                                                                                                                                                                                                                                                                                                                                                                                                                                                                                                                                                                                                                                                                                                                                                                                                                                                                           | d. | ½ RIAL    |
| 5. | FTAIA-T. SPECIMENT 1/2  FTAIA-T. SPECIMENT 1/2  FOR ROLL NK OF OMAN Holf Roll  Little Roll  Litt | e. | 10 RIALS  |

ANSWERS: 1. \_\_\_\_\_, 2. \_\_\_\_\_, 3. \_\_\_\_\_, 4. \_\_\_\_\_, 5. \_\_\_\_

ISWK- PRIMARY / DEPARTMENT OF MATHEMATICS 2021-22

### 4. 50 RIALS

ISWK-PRIMARY / DEPARTMENT OF MATHEMATICS 2021-22