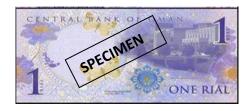

| d. | ½ RIAL    |
| 5. | FTAIA-T. SPECIMENT 1/2  FTAIA-T. SPECIMENT 1/2  FOR ROLL NK OF OMAN Holf Roll  Little Roll  Litt | e. | 10 RIALS  |

ANSWERS: 1. \_\_\_\_\_, 2. \_\_\_\_\_, 3. \_\_\_\_\_, 4. \_\_\_\_\_, 5. \_\_\_\_

ISWK- PRIMARY / DEPARTMENT OF MATHEMATICS 2021-22

## Q2. Write the price of each item on the tag.



**ISWK- PRIMARY / DEPARTMENT OF MATHEMATICS 2021-22** 



# INDIAN SCHOOL AL WADI AL KABIR DEPARTMENT OF MATHEMATICS (2021-22)

TOPIC – MONEY WORKSHEET -2

**RESOURCE PERSON – Mrs. Savitha D'Souza** 

Name: \_\_\_\_\_ Class: I Sec: \_\_\_\_ Date: \_\_\_\_

### Q1. Tick the box showing the correct amount of money for the given amount.

#### 1. 1 RIAL









#### 2. 20 RIALS















### 4. 50 RIALS





ISWK-PRIMARY / DEPARTMENT OF MATHEMATICS 2021-22



## Q2. Circle the correct currency note you will give the shopkeeper for the article shown.



**ISWK- PRIMARY / DEPARTMENT OF MATHEMATICS 2021-22**