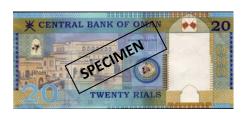

## Q1. Match the following paper currency to their amount.

| 1. | AVITOSTI AVI | a. | 50 RIALS  |
|----|--------------------------------------------------------------------------------------------------------------------------------------------------------------------------------------------------------------------------------------------------------------------------------------------------------------------------------------------------------------------------------------------------------------------------------------------------------------------------------------------------------------------------------------------------------------------------------------------------------------------------------------------------------------------------------------------------------------------------------------------------------------------------------------------------------------------------------------------------------------------------------------------------------------------------------------------------------------------------------------------------------------------------------------------------------------------------------------------------------------------------------------------------------------------------------------------------------------------------------------------------------------------------------------------------------------------------------------------------------------------------------------------------------------------------------------------------------------------------------------------------------------------------------------------------------------------------------------------------------------------------------------------------------------------------------------------------------------------------------------------------------------------------------------------------------------------------------------------------------------------------------------------------------------------------------------------------------------------------------------------------------------------------------------------------------------------------------------------------------------------------------|----|-----------|
| 2. | SALTATET BASES AND SALTATED ON AN ALE THE PROPERTY OF THE PARTY OF THE | b. | 100 BAISA |
| 3. | SO CONTRIBUTION SO                                                                                                                                                                                                                                                                                                                                                                                                                                                                                                                                                                                                                                                                                                                                                                                                                                                                                                                                                                                                                                                                                                                                                                                                                                                                                                                                                                                                                                                                                                                                                                                                                                                                                                                                                                                                                                                                                                                                                                                                                                                                                                             | C. | 1 RIAL    |
| 4. | CENTIFICAÇÃO DE RIAL                                                                                                                                                                                                                                                                                                                                                                                                                                                                                                                                                                                                                                                                                                                                                                                                                                                                                                                                                                                                                                                                                                                                                                                                                                                                                                                                                                                                                                                                                                                                                                                                                                                                                                                                                                                                                                                                                                                                                                                                                                                                                                           | d. | ½ RIAL    |
| 5. | FTAIA-T. SPECIMENT 1/2  FTAIA-T. SPECIMENT 1/2  FOR ROLL NK OF OMAN Holf Roll  Little Roll  Litt | e. | 10 RIALS  |

ANSWERS: 1. \_\_\_\_\_, 2. \_\_\_\_\_, 3. \_\_\_\_\_, 4. \_\_\_\_\_, 5. \_\_\_\_

ISWK- PRIMARY / DEPARTMENT OF MATHEMATICS 2021-22

#### 2. 20 RIALS