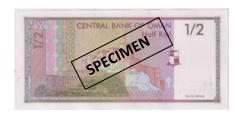

## Q1. Match the following paper currency to their amount.

| 1. | AVITOSTI AVI | a. | 50 RIALS  |
|----|--------------------------------------------------------------------------------------------------------------------------------------------------------------------------------------------------------------------------------------------------------------------------------------------------------------------------------------------------------------------------------------------------------------------------------------------------------------------------------------------------------------------------------------------------------------------------------------------------------------------------------------------------------------------------------------------------------------------------------------------------------------------------------------------------------------------------------------------------------------------------------------------------------------------------------------------------------------------------------------------------------------------------------------------------------------------------------------------------------------------------------------------------------------------------------------------------------------------------------------------------------------------------------------------------------------------------------------------------------------------------------------------------------------------------------------------------------------------------------------------------------------------------------------------------------------------------------------------------------------------------------------------------------------------------------------------------------------------------------------------------------------------------------------------------------------------------------------------------------------------------------------------------------------------------------------------------------------------------------------------------------------------------------------------------------------------------------------------------------------------------------|----|-----------|
| 2. | SALTATET BASES AND SALTATED ON AN ALE THE PROPERTY OF THE PARTY OF THE | b. | 100 BAISA |
| 3. | SO CONTRIBUTION SO                                                                                                                                                                                                                                                                                                                                                                                                                                                                                                                                                                                                                                                                                                                                                                                                                                                                                                                                                                                                                                                                                                                                                                                                                                                                                                                                                                                                                                                                                                                                                                                                                                                                                                                                                                                                                                                                                                                                                                                                                                                                                                             | C. | 1 RIAL    |
| 4. | CENTIFICAÇÃO DE RIAL                                                                                                                                                                                                                                                                                                                                                                                                                                                                                                                                                                                                                                                                                                                                                                                                                                                                                                                                                                                                                                                                                                                                                                                                                                                                                                                                                                                                                                                                                                                                                                                                                                                                                                                                                                                                                                                                                                                                                                                                                                                                                                           | d. | ½ RIAL    |
| 5. | FTAIA-T. SPECIMENT 1/2  FTAIA-T. SPECIMENT 1/2  FOR ROLL NK OF OMAN Holf Roll  Little Roll  Litt | e. | 10 RIALS  |

ANSWERS: 1. \_\_\_\_\_, 2. \_\_\_\_\_, 3. \_\_\_\_\_, 4. \_\_\_\_\_, 5. \_\_\_\_

ISWK- PRIMARY / DEPARTMENT OF MATHEMATICS 2021-22