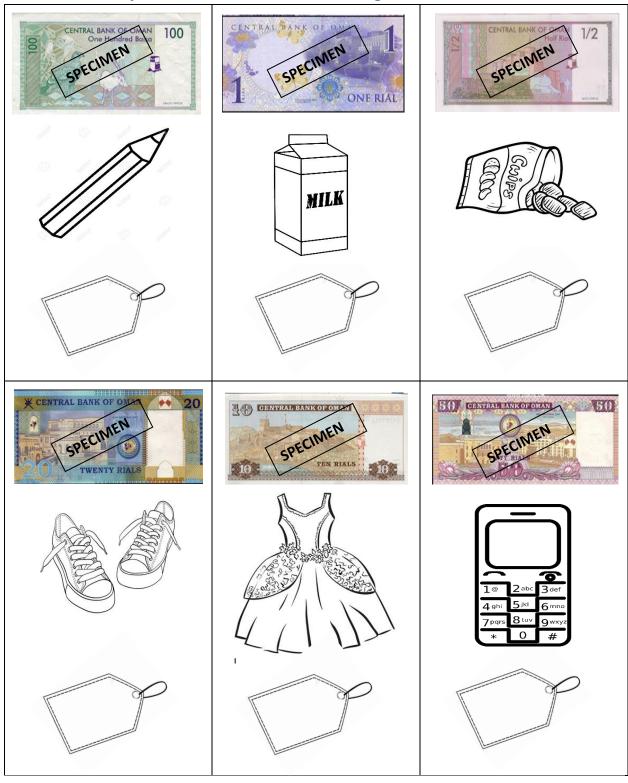

## Q1. Match the following paper currency to their amount.

| 1. | AVITOSTI AVI | a. | 50 RIALS  |
|----|--------------------------------------------------------------------------------------------------------------------------------------------------------------------------------------------------------------------------------------------------------------------------------------------------------------------------------------------------------------------------------------------------------------------------------------------------------------------------------------------------------------------------------------------------------------------------------------------------------------------------------------------------------------------------------------------------------------------------------------------------------------------------------------------------------------------------------------------------------------------------------------------------------------------------------------------------------------------------------------------------------------------------------------------------------------------------------------------------------------------------------------------------------------------------------------------------------------------------------------------------------------------------------------------------------------------------------------------------------------------------------------------------------------------------------------------------------------------------------------------------------------------------------------------------------------------------------------------------------------------------------------------------------------------------------------------------------------------------------------------------------------------------------------------------------------------------------------------------------------------------------------------------------------------------------------------------------------------------------------------------------------------------------------------------------------------------------------------------------------------------------|----|-----------|
| 2. | SALTATET BASES AND SALTATED ON AN ALE THE PROPERTY OF THE PARTY OF THE | b. | 100 BAISA |
| 3. | SO CONTRIBUTION SO                                                                                                                                                                                                                                                                                                                                                                                                                                                                                                                                                                                                                                                                                                                                                                                                                                                                                                                                                                                                                                                                                                                                                                                                                                                                                                                                                                                                                                                                                                                                                                                                                                                                                                                                                                                                                                                                                                                                                                                                                                                                                                             | C. | 1 RIAL    |
| 4. | CENTIFICAÇÃO DE RIAL                                                                                                                                                                                                                                                                                                                                                                                                                                                                                                                                                                                                                                                                                                                                                                                                                                                                                                                                                                                                                                                                                                                                                                                                                                                                                                                                                                                                                                                                                                                                                                                                                                                                                                                                                                                                                                                                                                                                                                                                                                                                                                           | d. | ½ RIAL    |
| 5. | FTAIA-T. SPECIMENT 1/2  FTAIA-T. SPECIMENT 1/2  FOR ROLL NK OF OMAN Holf Roll  Little Roll  Litt | e. | 10 RIALS  |

ANSWERS: 1. \_\_\_\_\_, 2. \_\_\_\_\_, 3. \_\_\_\_\_, 4. \_\_\_\_\_, 5. \_\_\_\_

ISWK- PRIMARY / DEPARTMENT OF MATHEMATICS 2021-22