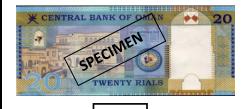

## Q1. Match the following paper currency to their amount.

| 1. | AVITOSTI AVI | a. | 50 RIALS  |
|----|--------------------------------------------------------------------------------------------------------------------------------------------------------------------------------------------------------------------------------------------------------------------------------------------------------------------------------------------------------------------------------------------------------------------------------------------------------------------------------------------------------------------------------------------------------------------------------------------------------------------------------------------------------------------------------------------------------------------------------------------------------------------------------------------------------------------------------------------------------------------------------------------------------------------------------------------------------------------------------------------------------------------------------------------------------------------------------------------------------------------------------------------------------------------------------------------------------------------------------------------------------------------------------------------------------------------------------------------------------------------------------------------------------------------------------------------------------------------------------------------------------------------------------------------------------------------------------------------------------------------------------------------------------------------------------------------------------------------------------------------------------------------------------------------------------------------------------------------------------------------------------------------------------------------------------------------------------------------------------------------------------------------------------------------------------------------------------------------------------------------------------|----|-----------|
| 2. | SALTATET BASES AND SALTATED ON AN ALE THE PROPERTY OF THE PARTY OF THE | b. | 100 BAISA |
| 3. | SO CONTRIBUTION SO                                                                                                                                                                                                                                                                                                                                                                                                                                                                                                                                                                                                                                                                                                                                                                                                                                                                                                                                                                                                                                                                                                                                                                                                                                                                                                                                                                                                                                                                                                                                                                                                                                                                                                                                                                                                                                                                                                                                                                                                                                                                                                             | C. | 1 RIAL    |
| 4. | CENTIFICAÇÃO DE RIAL                                                                                                                                                                                                                                                                                                                                                                                                                                                                                                                                                                                                                                                                                                                                                                                                                                                                                                                                                                                                                                                                                                                                                                                                                                                                                                                                                                                                                                                                                                                                                                                                                                                                                                                                                                                                                                                                                                                                                                                                                                                                                                           | d. | ½ RIAL    |
| 5. | FTAIA-T. SPECIMENT 1/2  FTAIA-T. SPECIMENT 1/2  FOR ROLL NK OF OMAN Holf Roll  Little Roll  Litt | e. | 10 RIALS  |

ANSWERS: 1. \_\_\_\_\_, 2. \_\_\_\_\_, 3. \_\_\_\_\_, 4. \_\_\_\_\_, 5. \_\_\_\_

ISWK- PRIMARY / DEPARTMENT OF MATHEMATICS 2021-22