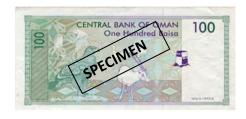

## Q1. Match the following paper currency to their amount.

| 1. | AVITOSTI AVI | a. | 50 RIALS  |
|----|--------------------------------------------------------------------------------------------------------------------------------------------------------------------------------------------------------------------------------------------------------------------------------------------------------------------------------------------------------------------------------------------------------------------------------------------------------------------------------------------------------------------------------------------------------------------------------------------------------------------------------------------------------------------------------------------------------------------------------------------------------------------------------------------------------------------------------------------------------------------------------------------------------------------------------------------------------------------------------------------------------------------------------------------------------------------------------------------------------------------------------------------------------------------------------------------------------------------------------------------------------------------------------------------------------------------------------------------------------------------------------------------------------------------------------------------------------------------------------------------------------------------------------------------------------------------------------------------------------------------------------------------------------------------------------------------------------------------------------------------------------------------------------------------------------------------------------------------------------------------------------------------------------------------------------------------------------------------------------------------------------------------------------------------------------------------------------------------------------------------------------|----|-----------|
| 2. | SALTATET BASES AND SALTATED ON AN ALE THE PROPERTY OF THE PARTY OF THE | b. | 100 BAISA |
| 3. | SO CONTRIBUTION SO                                                                                                                                                                                                                                                                                                                                                                                                                                                                                                                                                                                                                                                                                                                                                                                                                                                                                                                                                                                                                                                                                                                                                                                                                                                                                                                                                                                                                                                                                                                                                                                                                                                                                                                                                                                                                                                                                                                                                                                                                                                                                                             | C. | 1 RIAL    |
| 4. | CENTIFICAÇÃO DE RIAL                                                                                                                                                                                                                                                                                                                                                                                                                                                                                                                                                                                                                                                                                                                                                                                                                                                                                                                                                                                                                                                                                                                                                                                                                                                                                                                                                                                                                                                                                                                                                                                                                                                                                                                                                                                                                                                                                                                                                                                                                                                                                                           | d. | ½ RIAL    |
| 5. | FTAIA-T. SPECIMENT 1/2  FTAIA-T. SPECIMENT 1/2  FOR ROLL NK OF OMAN Holf Roll  Little Roll  Litt | e. | 10 RIALS  |

ANSWERS: 1. \_\_\_\_\_, 2. \_\_\_\_\_, 3. \_\_\_\_\_, 4. \_\_\_\_\_, 5. \_\_\_\_

ISWK- PRIMARY / DEPARTMENT OF MATHEMATICS 2021-22