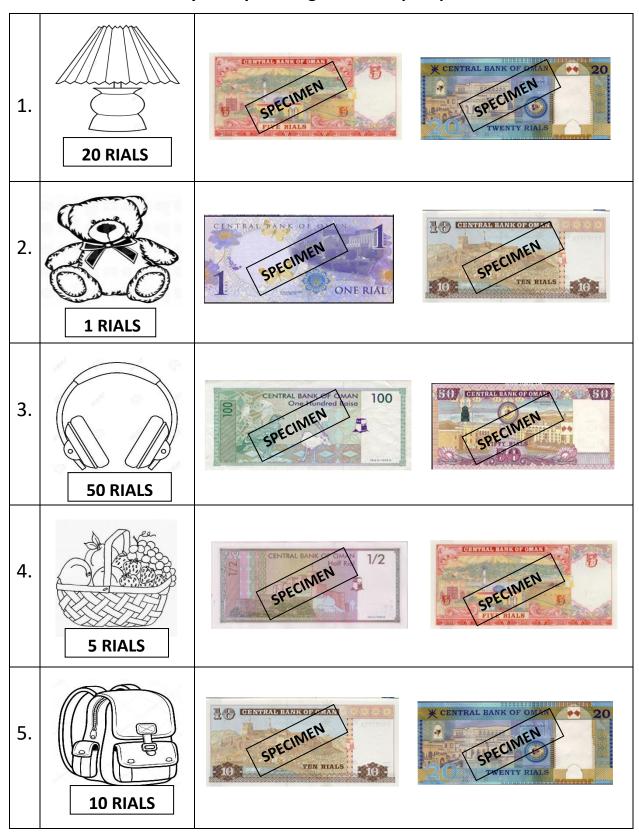

## Q2. Write the price of each item on the tag.

**ISWK- PRIMARY / DEPARTMENT OF MATHEMATICS 2021-22** 